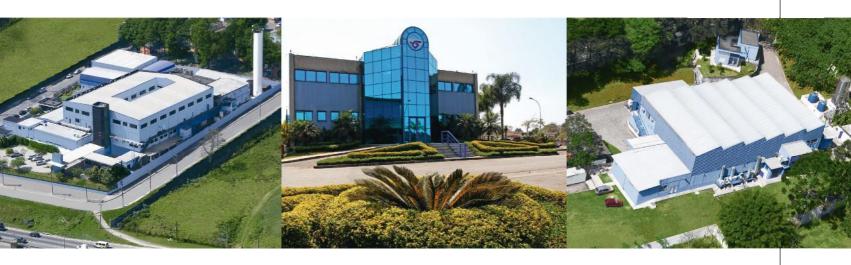

Headquartered in the city of Cotia, in the metropolitan center of São Paulo, Blau Farmacêutica has three "State-of-the-Art" production plants with fourteen productive areas, classified by therapeutic types, using the most modern equipment of production and quality control.