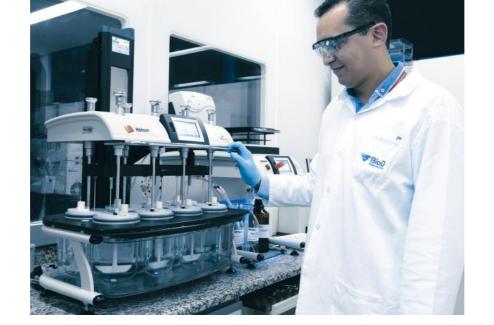

Phytomenadione (synthetic vitamin K) - Vikatron

Tranexamic Acid - Generic Tiocolchicosideo - Generic Methylprednisolone - Sumitric Vitariston C - Ácido Ascorbico

05

Blau Farmacêutica has a clinical and non-clinical research department that performs retrospective studies (PMS/Phase IV), prospective studies (Phase I, II and III) and bioequivalences to prove the quality, efficacy and safety of its products, meting the best clinical practice and applicable regulations. This department uses tools that guarantee the confidentiality and security of information.

Its production sites meet the best manufacturing practices and quality control required by the most demanding health authorities in the world, including Anvisa, Invima, among others.

The methods of analysis used in the quality control complies with the monographs, both Brazilian and international, in their latest issues, in addition to using own methods, validated and developed in the company. The department has qualified and validated stateof-the-art equipment, using modern tools that ensure quality, information security and traceability.