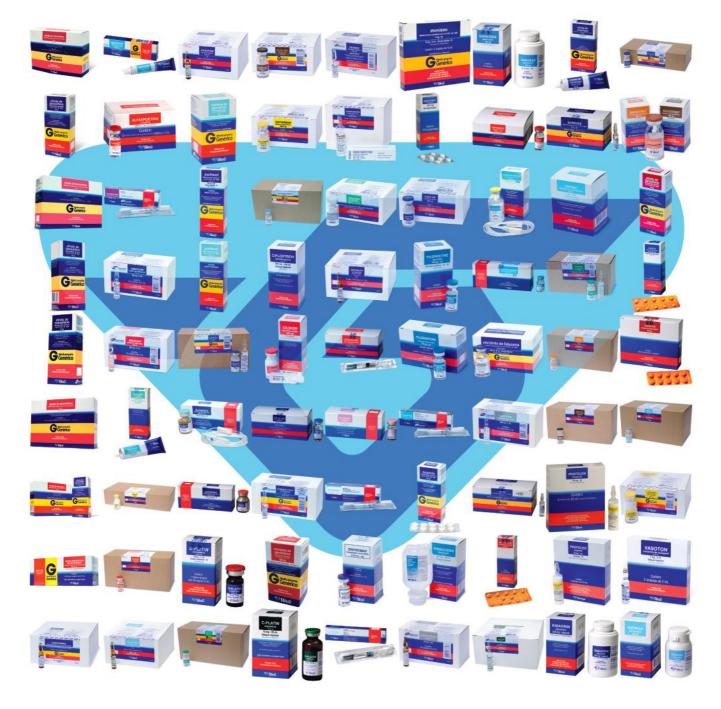

With more than 30 years of success and growth, BLAU Farmacêutica has more than 100 different pharmaceutical products developed in several therapeutic classes.

Blau has maintained an incredible annual growth of the order of 2 digits for the last 5 years. Its business plan is bold and based on a consistent strategy, with a precise implementation that allows us to reach these results, even in the most diverse political, economic and social scenarios.

## BLAU FARMACÊUTICA'S PRODUCT LINE