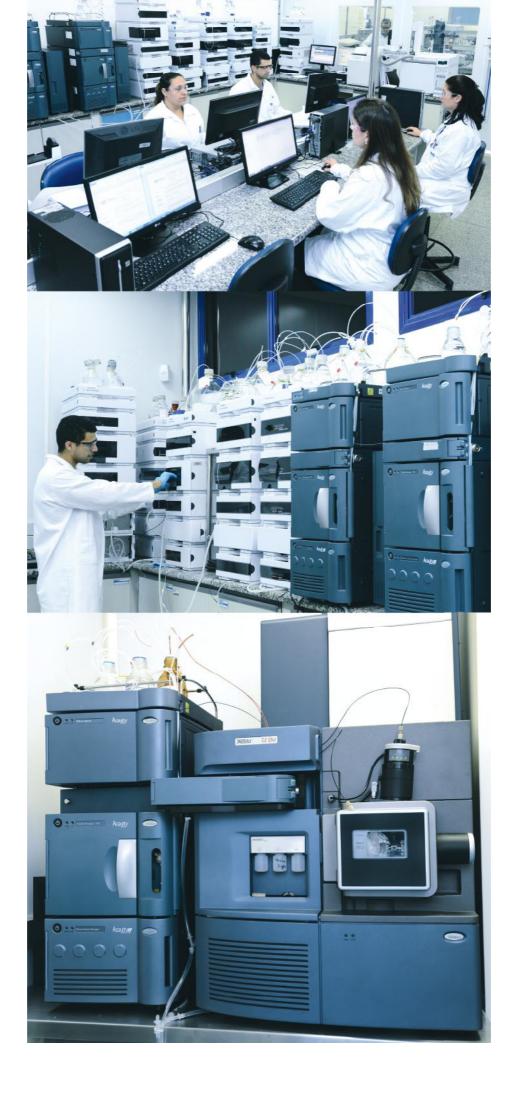

Headquartered in the city of Cotia, in the metropolitan center of São Paulo, Blau Farmacêutica has three "State-of-the-Art" production plants with fourteen productive areas, classified by therapeutic types, using the most modern equipment of production and quality control.

Its production sites meet the best manufacturing practices and quality control required by the most demanding health authorities in the world, including Anvisa, Invima, among others.

The methods of analysis used in the quality control complies with the monographs, both Brazilian and international, in their latest issues, in addition to using own methods, validated and developed in the company. The department has qualified and validated stateof-the-art equipment, using modern tools that ensure quality, information security and traceability.

Blau Farmacêutica R&D department is divided into two specialty areas: organic products and synthetic drugs. Both develop new products, formulations, processes and analytical methodologies, using the latest generation of equipment found only in advanced research laboratories and universities. Our R&D team is composed of postdoctoral professionals, doctors, masters, among others.