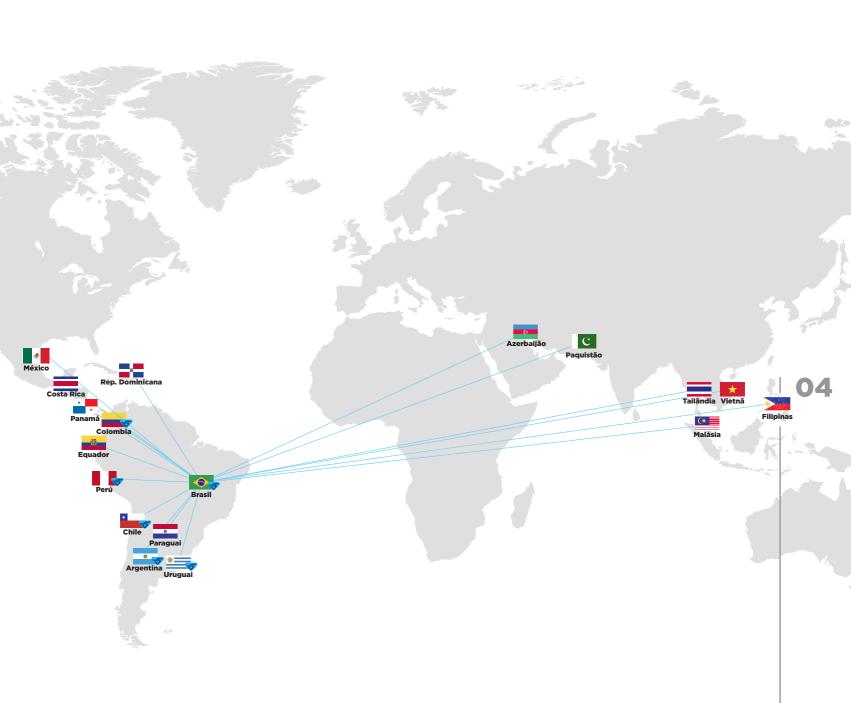

The company has 05 subsidiaries in Latin American countries, including Argentina, Chile, Colombia, Peru, Uruguay and will soon open another one. Its growth strategy relies on the full acceptance of its products in the new markets, which results in the growing demand for its line of drugs, not only in Latin American countries, but also in many other countries around the world, where the company already exports its products due to its technical skill, which ensures quality, efficacy and safety in its medications.