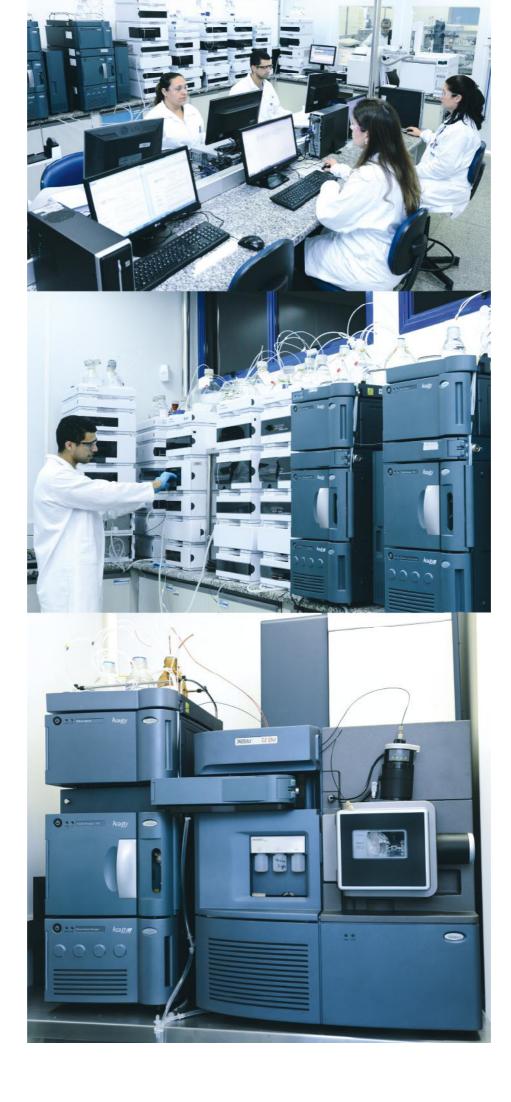

Its production sites meet the best manufacturing practices and quality control required by the most demanding health authorities in the world, including Anvisa, Invima, among others.

Blau Farmacêutica R&D department is divided into two specialty areas: organic products and synthetic drugs. Both develop new products, formulations, processes and analytical methodologies, using the latest generation of equipment found only in advanced research laboratories and universities. Our R&D team is composed of postdoctoral professionals, doctors, masters, among others.