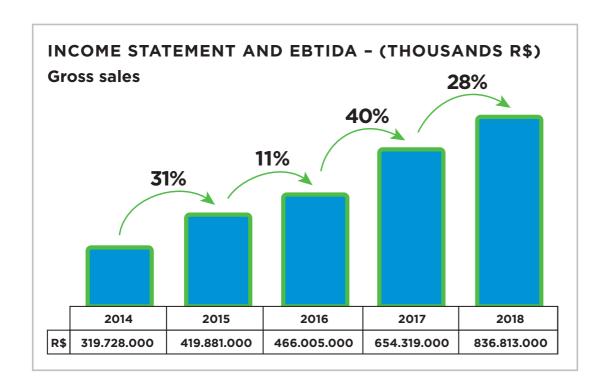

With more than 30 years of success and growth, BLAU Farmacêutica has more than 100 different pharmaceutical products developed in several therapeutic classes.

Blau has maintained an incredible annual growth of the order of 2 digits for the last 5 years. Its business plan is bold and based on a consistent strategy, with a precise implementation that allows us to reach these results, even in the most diverse political, economic and social scenarios.