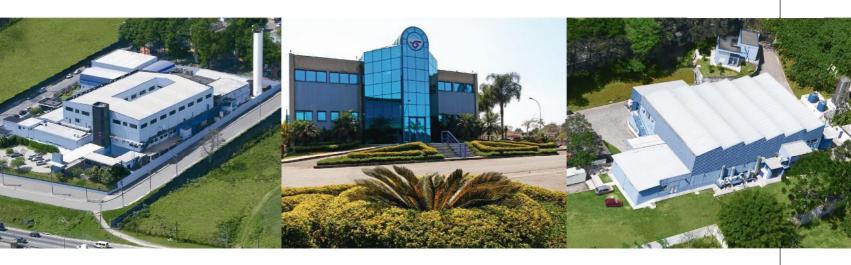

Headquartered in the city of Cotia, in the metropolitan center of São Paulo, Blau Farmacêutica has three "State-of-the-Art" production plants with fourteen productive areas, classified by therapeutic types, using the most modern equipment of production and quality control.

Plant II Avenida Ivo Mario Isaac Pires, 7.602 CEP: 06720-480 • Pedras • Caucaia • SP • Brasil Phone: +55 11 4611 0907 • Fax: +55 11 4611 0037

Plant III Rua Adherbal Stresser 84 Jardim Arpoador • SP • Brasil Phone: +55 11 3732 2500